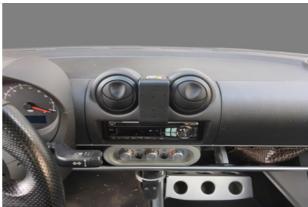

## Please read all of the instructions and look at the pictures before attaching the ProClip.

- **1.** Press the thin lower edge on the ProClip into the gap between the dashboard and the frame surrounding the stereo.
- **2.** Pull the upper part of the ProClip upward so the angled edge is free and does not touch/scratch the dashboard. Press the upper part of the ProClip foward so the angled edge is placed above the gap on top of the dashboard between the air vents.
- **3.** Hook the angled edge on the upper part of the ProClip into the gap on top of the dashboard between the air vents. Press down on top of the ProClip so the angled edge goe all the way into the gap.
- 4. The ProClip is in place.