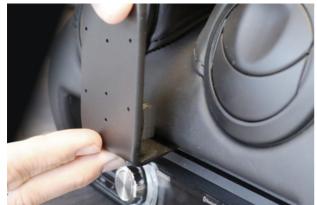

## Manual, Assembly instruction: Brodit 855407

Center mount

1.)

2.)

3.)

4.)

## Please read all of the instructions and look at the pictures before attaching the ProClip.

- **1.** Press the thin lower edge on the ProClip into the gap between the dashboard and the frame surrounding the stereo.
- **2.** Pull the upper part of the ProClip upward so the angled edge is free and does not touch/scratch the dashboard. Press the upper part of the ProClip foward so the angled edge is placed above the gap on top of the dashboard between the air vents.
- **3.** Hook the angled edge on the upper part of the ProClip into the gap on top of the dashboard between the air vents. Press down on top of the ProClip so the angled edge goe all the way into the gap.
- 4. The ProClip is in place.