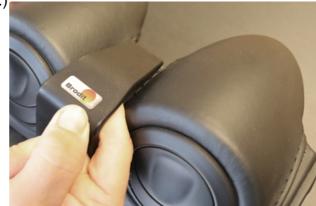

## Please read all of the instructions and look at the pictures before attaching the ProClip.

- **1.** Press the thin lower edge on the ProClip into the gap between the dashboard and the frame surrounding the stereo.
- **2.** Pull the upper part of the ProClip upward so the angled edge is free and does not touch/scratch the dashboard. Press the upper part of the ProClip foward so the angled edge is placed above the gap on top of the dashboard between the air vents.
- **3.** Hook the angled edge on the upper part of the ProClip into the gap on top of the dashboard between the air vents. Press down on top of the ProClip so the angled edge goe all the way into the gap.
- 4. The ProClip is in place.