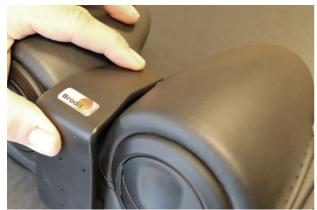

## Please read all of the instructions and look at the pictures before attaching the ProClip.

- **1.** Press the thin lower edge on the ProClip into the gap between the dashboard and the frame surrounding the stereo.
- **2.** Pull the upper part of the ProClip upward so the angled edge is free and does not touch/scratch the dashboard. Press the upper part of the ProClip foward so the angled edge is placed above the gap on top of the dashboard between the air vents.
- **3.** Hook the angled edge on the upper part of the ProClip into the gap on top of the dashboard between the air vents. Press down on top of the ProClip so the angled edge goe all the way into the gap.
- 4. The ProClip is in place.