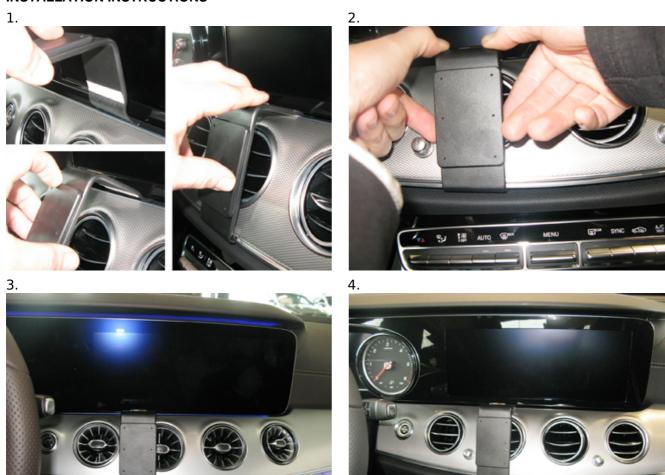

## **INSTALLATION INSTRUCTIONS**

Please read all of the instructions and look at the pictures before attaching the ProClip.

- 1. Use the enclosed alcohol pad to clean the area where the ProClip is to be installed. Peel off the adhesive tape covers on the ProClip. Press the upper edge of the ProClip into the gap between the frame surrounding the display and the trim. Press/Flip the ProClip downward so the upper edge hooks under the frame surrounding the display.
- 2. Hook the lower edge of the ProClip under the panel surrounding the air vents.

3 and 4. The ProClip is in place.