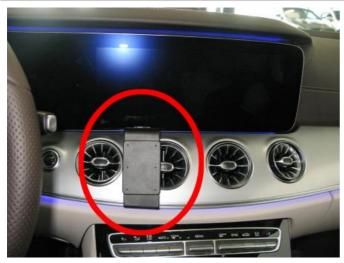

## Item no 855397 fits:

Mercedes Benz E-Class, Convertible 18-20 (For all countries)

Mercedes Benz E-Class, Coupé 18-20 (For all countries)

Mercedes Benz E-Class, Sedan 18-20 (For all countries)

Mercedes Benz E-Class, Stationwagon 18-20 (For all countries)

## **INSTALLATION INSTRUCTIONS**

Please read all of the instructions and look at the pictures before attaching the ProClip.

- 1. Use the enclosed alcohol pad to clean the area where the ProClip is to be installed. Peel off the adhesive tape covers on the ProClip. Press the upper edge of the ProClip into the gap between the frame surrounding the display and the trim. Press/Flip the ProClip downward so the upper edge hooks under the frame surrounding the display.
- 2. Hook the lower edge of the ProClip under the panel surrounding the air vents.