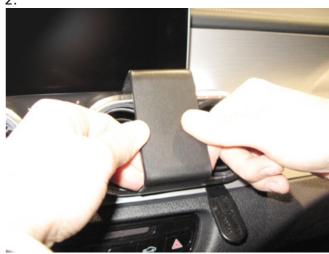

## **INSTALLATION INSTRUCTIONS**

Please read all of the instructions and look at the pictures before attaching the ProClip.

- 1. Press the thin end of the enclosed gap opener into the gap between the panel surrounding the air vent and the dashboard, to widen the gap. Hook the angled edge on the upper part of the ProClip over the panel surrounding the air vent.
- 2. Pull the ProClip downward and hook the angled lower edge into the gap next to the gap opener. Pull out the gap opener.
- 3. This ProClip can also be placed onto left air vent. A device installed in this position may block the display.
- 4. The ProClip is in place.