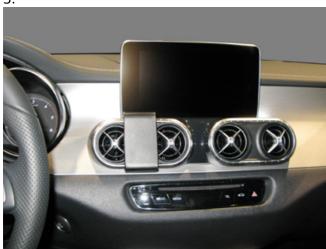

## **INSTALLATION INSTRUCTIONS**

Please read all of the instructions and look at the pictures before attaching the ProClip.

- 1. Press the thin end of the enclosed gap opener into the gap between the panel surrounding the air vent and the dashboard, to widen the gap. Hook the angled edge on the upper part of the ProClip over the panel surrounding the air vent.
- 2. Pull the ProClip downward and hook the angled lower edge into the gap next to the gap opener. Pull out the gap opener.
- 3. This ProClip can also be placed onto left air vent. A device installed in this position may block the display.
- 4. The ProClip is in place.