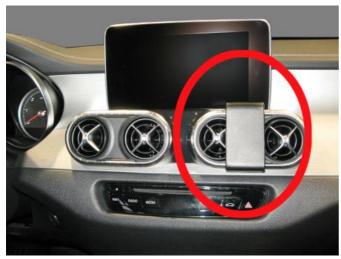

**Product 855368** 





## 855368 ProClip

## Angled mount

Keep your device within easy sight and reach in your car! The ProClip makes it easier and safer to use handheld devices in vehicles. The ProClip is a mounting bracket that you attach to the dashboard of your car. Onto the ProClip, you can install any accessory, e.g. a holder for mobile phone or other communication device.

The ProClip is car specific, it is customized for each car model and has a perfect fit. The ProClip offers a firm mounting platform and is available in multiple positions for most vehicles. Discreet design that blends in well with the interior. Safe, neat and convenient!

The ProClip is easy to install, you can do it in a minute! You simply snap the ProClip into place in gaps in the interior, you do not need to drill holes or use spe