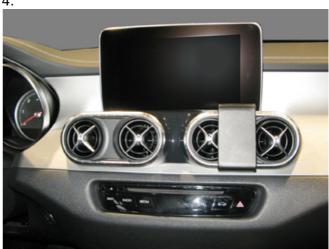

## Angled mount

Keep your device within easy sight and reach in your car! The ProClip makes it easier and safer to use handheld devices in vehicles. The ProClip is a mounting bracket that you attach to the dashboard of your car. Onto the ProClip, you can install any accessory, e.g. a holder for mobile phone or other communication device.

## Item no 855368 fits:

Mercedes Benz X-Class 18-20 (For Europe)

## **INSTALLATION INSTRUCTIONS**

Please read all of the instructions and look at the pictures before attaching the ProClip.

- 1. Press the thin end of the enclosed gap opener into the gap between the panel surrounding the air vent and the dashboard, to widen the gap. Hook the angled edge on the upper part of the ProClip over the panel surrounding the air vent.
- 2. Pull the ProClip downward and hook the angled lower edge into the gap next to the gap opener. Pull out the gap opener.
- 3. This ProClip can also be placed onto left air vent. A device installed in this position may block the display.
- 4. The ProClip is in place.