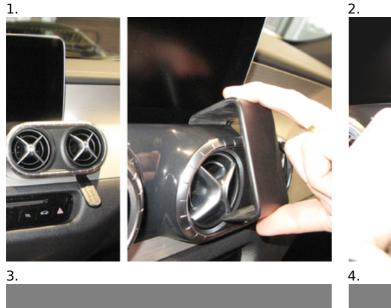

## **INSTALLATION INSTRUCTIONS**

Please read all of the instructions and look at the pictures before attaching the ProClip.

- 1. Press the thin end of the enclosed gap opener into the gap between the panel surrounding the air vent and the dashboard, to widen the gap. Hook the angled edge on the upper part of the ProClip over the panel surrounding the air vent.
- 2. Pull the ProClip downward and hook the angled lower edge into the gap next to the gap opener. Pull out the gap opener.
- 3. This ProClip can also be placed onto left air vent. A device installed in this position may block the display.
- 4. The ProClip is in place.