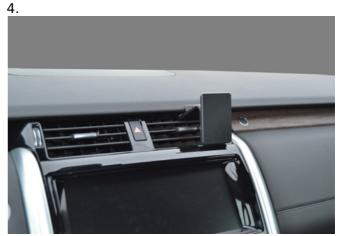

## **INSTALLATION INSTRUCTIONS**

Please read all of the instructions and look at the pictures before attaching the ProClip.

- 1. Use the enclosed alcohol pad to clean the area where the ProClip is to be installed. Press the thin end of the enclosed gap opener into the gap between the air vent and the surrounding frame, to widen the gap. Peel off the adhesive tape covers on the ProClip. Place the upper part of the ProClip into the upper part of the airvent so the tab on the ProClip rests on the dashboard.
- 2. Flex the lower part of the ProClip upward and press the lower thin edge of the ProClip into the gap next to the gap opener. Pull out the gap opener.
- 3. This ProClip can be installed any place along the air vent.
- 4. The ProClip is in place.