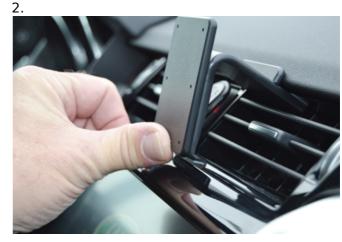

## **INSTALLATION INSTRUCTIONS**

Please read all of the instructions and look at the pictures before attaching the ProClip.

- 1. Use the enclosed alcohol pad to clean the area where the ProClip is to be installed. Press the thin end of the enclosed gap opener into the gap between the air vent and the surrounding frame, to widen the gap. Peel off the adhesive tape covers on the ProClip. Place the upper part of the ProClip into the upper part of the airvent so the tab on the ProClip rests on the dashboard.
- 2. Flex the lower part of the ProClip upward and press the lower thin edge of the ProClip into the gap next to the gap opener. Pull out the gap opener.
- 3. This ProClip can be installed any place along the air vent.
- 4. The ProClip is in place.