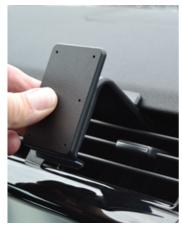

## **INSTALLATION INSTRUCTIONS**

Please read all of the instructions and look at the pictures before attaching the ProClip.

- 1. Use the enclosed alcohol pad to clean the area where the ProClip is to be installed. Press the thin end of the enclosed gap opener into the gap between the air vent and the surrounding frame, to widen the gap. Peel off the adhesive tape covers on the ProClip. Place the upper part of the ProClip into the upper part of the airvent so the tab on the ProClip rests on the dashboard.
- 2. Flex the lower part of the ProClip upward and press the lower thin edge of the ProClip into the gap next to the gap opener. Pull out the gap opener.
- 3. This ProClip can be installed any place along the air vent.
- 4. The ProClip is in place.