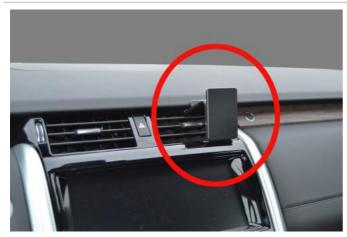

## Item no 855310 fits:

Land Rover Discovery 5 17-20 (For all countries)

## **INSTALLATION INSTRUCTIONS**

Please read all of the instructions and look at the pictures before attaching the ProClip.

- 1. Use the enclosed alcohol pad to clean the area where the ProClip is to be installed. Press the thin end of the enclosed gap opener into the gap between the air vent and the surrounding frame, to widen the gap. Peel off the adhesive tape covers on the ProClip. Place the upper part of the ProClip into the upper part of the airvent so the tab on the ProClip rests on the dashboard.
- 2. Flex the lower part of the ProClip upward and press the lower thin edge of the ProClip into the gap next to the gap opener. Pull out the gap opener.
- 3. This ProClip can be installed any place along the air vent.
- 4. The ProClip is in place.