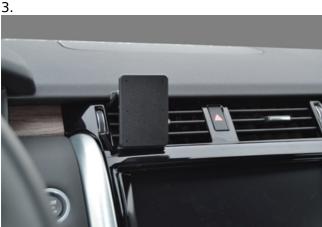

## **INSTALLATION INSTRUCTIONS**

Please read all of the instructions and look at the pictures before attaching the ProClip.

- 1. Use the enclosed alcohol pad to clean the area where the ProClip is to be installed. Press the thin end of the enclosed gap opener into the gap between the air vent and the surrounding frame, to widen the gap. Peel off the adhesive tape covers on the ProClip. Place the upper part of the ProClip into the upper part of the airvent so the tab on the ProClip rests on the dashboard.
- 2. Flex the lower part of the ProClip upward and press the lower thin edge of the ProClip into the gap next to the gap opener. Pull out the gap opener.
- 3. This ProClip can be installed any place along the air vent.
- 4. The ProClip is in place.