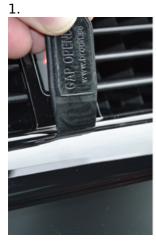

## **INSTALLATION INSTRUCTIONS**

Please read all of the instructions and look at the pictures before attaching the ProClip.

- 1. Use the enclosed alcohol pad to clean the area where the ProClip is to be installed. Press the thin end of the enclosed gap opener into the gap between the air vent and the surrounding frame, to widen the gap. Peel off the adhesive tape covers on the ProClip. Place the upper part of the ProClip into the upper part of the airvent so the tab on the ProClip rests on the dashboard.
- 2. Flex the lower part of the ProClip upward and press the lower thin edge of the ProClip into the gap next to the gap opener. Pull out the gap opener.
- 3. This ProClip can be installed any place along the air vent.
- 4. The ProClip is in place.