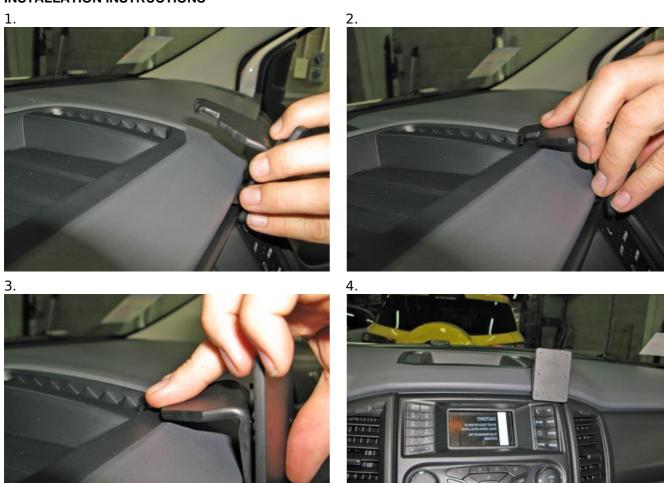

## **INSTALLATION INSTRUCTIONS**

Please read all of the instructions and look at the pictures before installing the ProClip.

- 1. Use the enclosed alcohol pad to clean the area where the ProClip is to be installed. Remove the adhesive tape covers on the ProClip. Insert the lower angled edge of the ProClip into the gap between the dashboard overhang and the center console panel.
- 2. and 3. Hook the angled upper edge of the ProClip around the edge of the air vent on top of the dashboard.
- 4. The ProClip is in place.