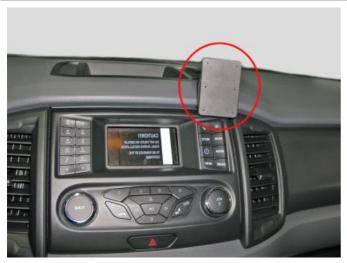

## Angled mount

The ProClip is a mounting bracket that you attach onto the vehicle's dashboard. It provides a perfect mounting platform for mobile phones, or other devices that you want to have within easy reach in the car. Safe, neat and convenient!

The ProClip has a perfect fit, it is custom made for each vehicle to ensure a secure base for installations. And the ProClip is easy to install. The bracket simply snaps into place in gaps in the dashboard, you do not need to drill holes, not use special tools or not dismantle the dashboard. Made in black ABS plastic. Comes with detailed instructions.

View demo video

EAN: 7320288551852

Item no 855185 fits:

Ford Ranger 16-19 (For Europe)