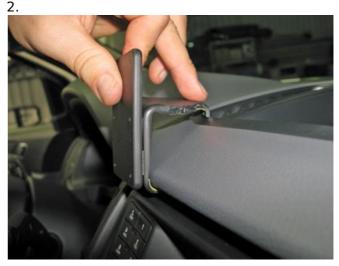

## **INSTALLATION INSTRUCTIONS**

Please read all of the instructions and look at the pictures before installing the ProClip.

- 1. Use the enclosed alcohol pad to clean the area where the ProClip is to be installed. Remove the adhesive tape covers on the ProClip. Insert the lower angled edge of the ProClip into the gap between the dashboard overhang and the center console panel.
- 2. and 3. Hook the angled upper edge of the ProClip around the edge of the air vent on top of the dashboard.
- 4. The ProClip is in place.