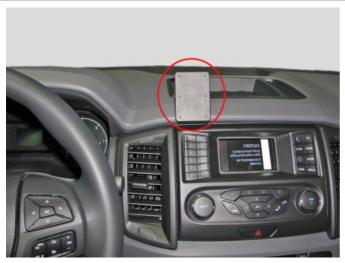

## **Product 855184**

855184 ProClip

Center mount

The ProClip is a mounting bracket that you attach onto the vehicle's dashboard. It provides a perfect mounting platform for mobile phones, or other devices that you want to have within easy reach in the car. Safe, neat and convenient!

View demo video

EAN: 7320288551845

Item no 855184 fits:

Ford Ranger 16-19 (For Europe)