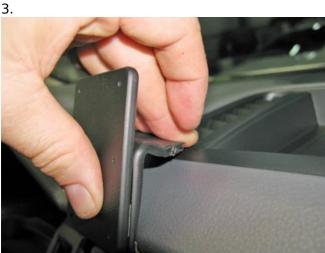

## **INSTALLATION INSTRUCTIONS**

Please read all of the instructions and look at the pictures before installing the ProClip.

- 1. Use the enclosed alcohol pad to clean the area where the ProClip is to be installed. Remove the adhesive tape covers on the ProClip. Insert the lower angled edge of the ProClip into the gap between the dashboard overhang and the center console panel.
- 2. and 3. Hook the angled upper edge of the ProClip around the edge of the air vent on top of the dashboard.
- 4. The ProClip is in place.