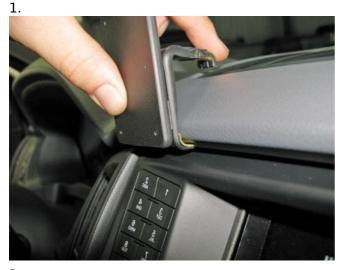

## **INSTALLATION INSTRUCTIONS**

Please read all of the instructions and look at the pictures before installing the ProClip.

- 1. Use the enclosed alcohol pad to clean the area where the ProClip is to be installed. Remove the adhesive tape covers on the ProClip. Insert the lower angled edge of the ProClip into the gap between the dashboard overhang and the center console panel.
- 2. and 3. Hook the angled upper edge of the ProClip around the edge of the air vent on top of the dashboard.
- 4. The ProClip is in place.