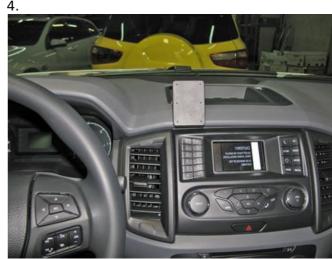

## **INSTALLATION INSTRUCTIONS**

Please read all of the instructions and look at the pictures before installing the ProClip.

- 1. Use the enclosed alcohol pad to clean the area where the ProClip is to be installed. Remove the adhesive tape covers on the ProClip. Insert the lower angled edge of the ProClip into the gap between the dashboard overhang and the center console panel.
- 2. and 3. Hook the angled upper edge of the ProClip around the edge of the air vent on top of the dashboard.
- 4. The ProClip is in place.