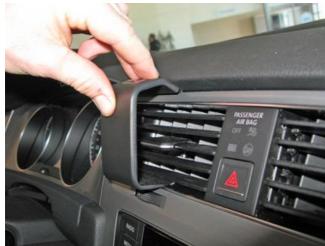

## INSTALLATION INSTRUCTIONS

1. 2.

3.

Please read all of the instructions and look at the pictures before attaching the ProClip. It is important this ProClip is placed exactly as shown in the pictures.

- 1. Use the enclosed alcohol pad to clean the area where the ProClip is to be installed. Press the thin end of the enclosed gap opener into the gap surrounding the air vents and the dashboard, to widen the gap (see picture 2). Remove the adhesive tape cover on the ProClip. Angle the air vent so it points straight outward, to ensure most possible visibility into the air vent. Insert the angled bottom part of the ProClip into the lower edge of the air vent. Feel it snaps into the gap inside the air vent properly. Make sure you do not push it too far into the air vent.
- 2. Press the upper part of the ProClip into the gap next to the gap opener. Remove the gap opener.
- 3. Press onto the ProClip to make sure it is properly in place and the adhesive tape fastens.
- 4. The ProClip is in place.