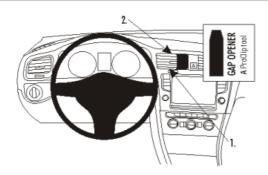

## INSTALLATION INSTRUCTIONS

1. 2.

3.

Please read all of the instructions and look at the pictures before attaching the ProClip. It is important this ProClip is placed exactly as shown in the pictures.

- 1. Use the enclosed alcohol pad to clean the area where the ProClip is to be installed. Press the thin end of the enclosed gap opener into the gap surrounding the air vents and the dashboard, to widen the gap (see picture 2). Remove the adhesive tape cover on the ProClip. Angle the air vent so it points straight outward, to ensure most possible visibility into the air vent. Insert the angled bottom part of the ProClip into the lower edge of the air vent. Feel it snaps into the gap inside the air vent properly. Make sure you do not push it too far into the air vent.
- 2. Press the upper part of the ProClip into the gap next to the gap opener. Remove the gap opener.
- 3. Press onto the ProClip to make sure it is properly in place and the adhesive tape fastens.
- 4. The ProClip is in place.