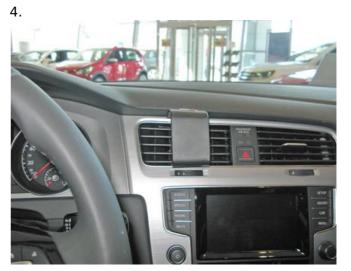

## INSTALLATION INSTRUCTIONS

1. 2.

3.

Please read all of the instructions and look at the pictures before attaching the ProClip. It is important this ProClip is placed exactly as shown in the pictures.

- 1. Use the enclosed alcohol pad to clean the area where the ProClip is to be installed. Press the thin end of the enclosed gap opener into the gap surrounding the air vents and the dashboard, to widen the gap (see picture 2). Remove the adhesive tape cover on the ProClip. Angle the air vent so it points straight outward, to ensure most possible visibility into the air vent. Insert the angled bottom part of the ProClip into the lower edge of the air vent. Feel it snaps into the gap inside the air vent properly. Make sure you do not push it too far into the air vent.
- 2. Press the upper part of the ProClip into the gap next to the gap opener. Remove the gap opener.
- 3. Press onto the ProClip to make sure it is properly in place and the adhesive tape fastens.
- 4. The ProClip is in place.