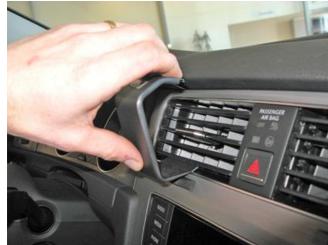

## INSTALLATION INSTRUCTIONS

1. 2.

3.

Please read all of the instructions and look at the pictures before attaching the ProClip. It is important this ProClip is placed exactly as shown in the pictures.

- 1. Use the enclosed alcohol pad to clean the area where the ProClip is to be installed. Press the thin end of the enclosed gap opener into the gap surrounding the air vents and the dashboard, to widen the gap (see picture 2). Remove the adhesive tape cover on the ProClip. Angle the air vent so it points straight outward, to ensure most possible visibility into the air vent. Insert the angled bottom part of the ProClip into the lower edge of the air vent. Feel it snaps into the gap inside the air vent properly. Make sure you do not push it too far into the air vent.
- 2. Press the upper part of the ProClip into the gap next to the gap opener. Remove the gap opener.
- 3. Press onto the ProClip to make sure it is properly in place and the adhesive tape fastens.
- 4. The ProClip is in place.