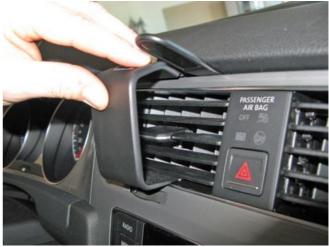

## INSTALLATION INSTRUCTIONS

1. 2.

3.

Please read all of the instructions and look at the pictures before attaching the ProClip. It is important this ProClip is placed exactly as shown in the pictures.

- 1. Use the enclosed alcohol pad to clean the area where the ProClip is to be installed. Press the thin end of the enclosed gap opener into the gap surrounding the air vents and the dashboard, to widen the gap (see picture 2). Remove the adhesive tape cover on the ProClip. Angle the air vent so it points straight outward, to ensure most possible visibility into the air vent. Insert the angled bottom part of the ProClip into the lower edge of the air vent. Feel it snaps into the gap inside the air vent properly. Make sure you do not push it too far into the air vent.
- 2. Press the upper part of the ProClip into the gap next to the gap opener. Remove the gap opener.
- 3. Press onto the ProClip to make sure it is properly in place and the adhesive tape fastens.
- 4. The ProClip is in place.