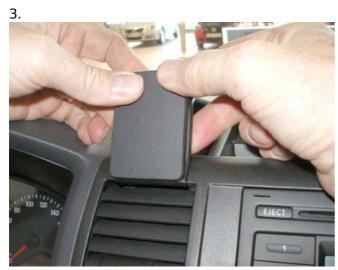

## **INSTALLATION INSTRUCTIONS**

Please read all of the instructions and look at the pictures before attaching the ProClip.

- 1. Press the thin end of the enclosed gap opener into the gap between the frame surrounding the coin shelf and the dashboard, to widen the gap. Peel off the adhesive tape covers on the ProClip.
- 2. Hook the angled edge on the upper part of the ProClip into the gap next to the gap opener. Pull out the gap opener.
- 3. Hook the angled edge on the lower part of the ProClip under the upper edge of the air vent housing.
- 4. The ProClip is in place.