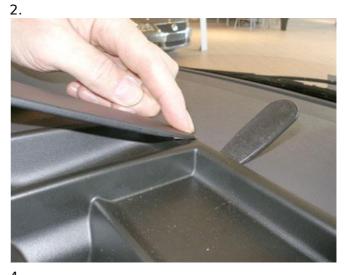

## **INSTALLATION INSTRUCTIONS**

Please read all of the instructions and look at the pictures before attaching the ProClip.

- 1. Press the thin end of the enclosed gap opener into the gap between the frame surrounding the coin shelf and the dashboard, to widen the gap. Peel off the adhesive tape covers on the ProClip.
- 2. Hook the angled edge on the upper part of the ProClip into the gap next to the gap opener. Pull out the gap opener.
- 3. Hook the angled edge on the lower part of the ProClip under the upper edge of the air vent housing.
- 4. The ProClip is in place.