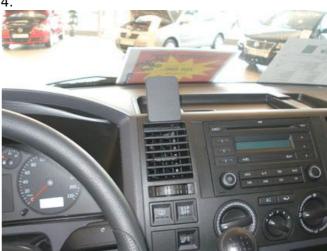

## **INSTALLATION INSTRUCTIONS**

Please read all of the instructions and look at the pictures before attaching the ProClip.

- 1. Press the thin end of the enclosed gap opener into the gap between the frame surrounding the coin shelf and the dashboard, to widen the gap. Peel off the adhesive tape covers on the ProClip.
- 2. Hook the angled edge on the upper part of the ProClip into the gap next to the gap opener. Pull out the gap opener.
- 3. Hook the angled edge on the lower part of the ProClip under the upper edge of the air vent housing.
- 4. The ProClip is in place.