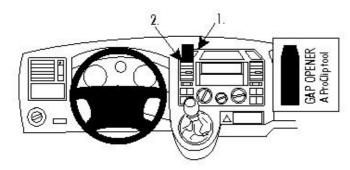

## **INSTALLATION INSTRUCTIONS**

Please read all of the instructions and look at the pictures before attaching the ProClip.

- 1. Press the thin end of the enclosed gap opener into the gap between the frame surrounding the coin shelf and the dashboard, to widen the gap. Peel off the adhesive tape covers on the ProClip.
- 2. Hook the angled edge on the upper part of the ProClip into the gap next to the gap opener. Pull out the gap opener.
- 3. Hook the angled edge on the lower part of the ProClip under the upper edge of the air vent housing.
- 4. The ProClip is in place.