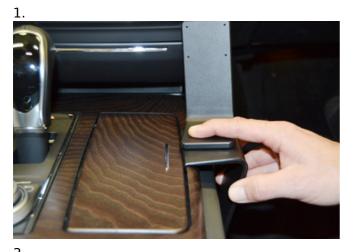

## **INSTALLATION INSTRUCTIONS**

Please read all of the instructions and look at the pictures before attaching the ProClip.

- 1. Use the enclosed alcohol pad to clean the area where the ProClip is to be installed. Peel off the adhesive tape cover on the ProClip. Press the upper left edge of the ProClip into the gap between the cup holder door and the top of the center floor console.
- 2. Press the right side of the ProClip downward and the right part toward the center floor console side wall so the lower edge of the ProClip hooks under the center floor console side wall.