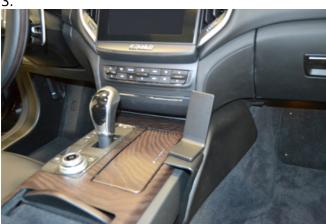

at and convenient!

The ProClip is easy to install, you can do it in a minute! You simply snap the ProClip into place in gaps in the interior, you do not need to drill holes or use special tools or dismantle the dashboard. Detailed mounting instructions included. The ProClip has predrilled AMPS holes for easy installation of a holder. Made of high grade ABS/Acetal plastic. Color: Black. Developed and produced in Sweden.

- Do you want to be able to switch between several holders on the same ProClip? Please see Brodit's MultiMoveClip.
- Are you installing larger devices or heavier equipment? Please see Brodit's Extra Strength Mounting Platforms and Pedestal Mounts.

EAN: 7320288353531

## Item no 835353 fits:

Maserati Ghibli 13-20 (For all countries)

## **INSTALLATION INSTRUCTIONS**









Please read all of the instructions and look at the pictures before attaching the ProClip.

- 1. Use the enclosed alcohol pad to clean the area where the ProClip is to be installed. Peel off the adhesive tape cover on the ProClip. Press the upper left edge of the ProClip into the gap between the cup holder door and the top of the center floor console.
- 2. Press the right side of the ProClip downward and the right part toward the center floor console side wall so the lower edge of the ProClip hooks under the center floor console side wall.

3 and 4. The ProClip is in place.