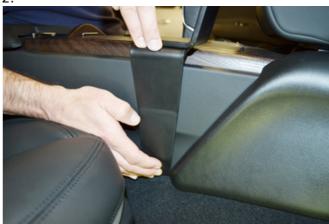

## **INSTALLATION INSTRUCTIONS**

Please read all of the instructions and look at the pictures before attaching the ProClip.

- 1. Use the enclosed alcohol pad to clean the area where the ProClip is to be installed. Peel off the adhesive tape cover on the ProClip. Press the upper left edge of the ProClip into the gap between the cup holder door and the top of the center floor console.
- 2. Press the right side of the ProClip downward and the right part toward the center floor console side wall so the lower edge of the ProClip hooks under the center floor console side wall.