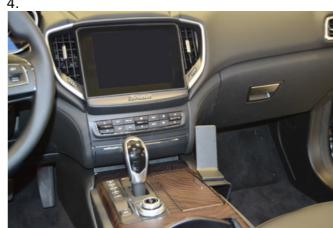

## **INSTALLATION INSTRUCTIONS**

Please read all of the instructions and look at the pictures before attaching the ProClip.

- 1. Use the enclosed alcohol pad to clean the area where the ProClip is to be installed. Peel off the adhesive tape cover on the ProClip. Press the upper left edge of the ProClip into the gap between the cup holder door and the top of the center floor console.
- 2. Press the right side of the ProClip downward and the right part toward the center floor console side wall so the lower edge of the ProClip hooks under the center floor console side wall.

3 and 4. The ProClip is in place.