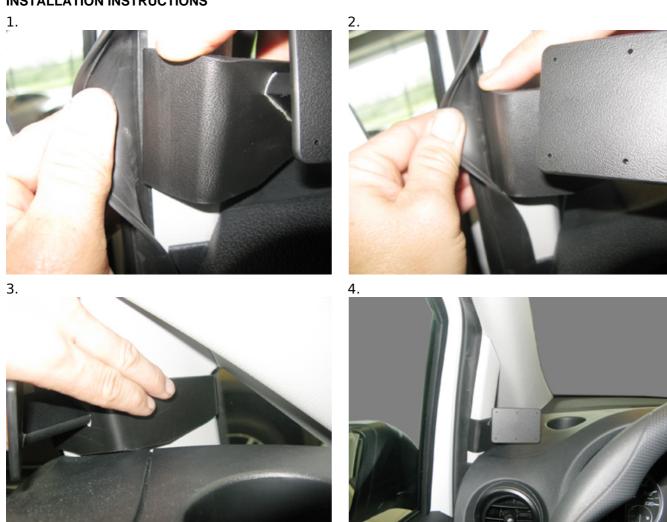

## **INSTALLATION INSTRUCTIONS**

Please read all of the instructions and look at the pictures before attaching the ProClip.

1 and 2. Pull out the rubber sealent on the A-post slightly. Press the angled edge on the lower part of the ProClip into the gap and hook it around the A-post.

- 3. Press the ProClip upward/forward so the angled upper edge hooks around the A-post.
- 4. The ProClip is in place.