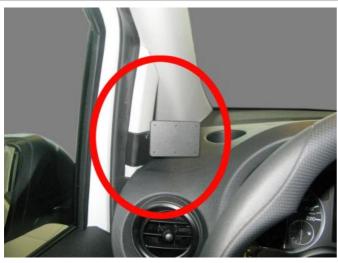

## Item no 805452 fits:

Mercedes Benz Vito 15-20 (For Europe)

## **INSTALLATION INSTRUCTIONS**

Please read all of the instructions and look at the pictures before attaching the ProClip.

1 and 2. Pull out the rubber sealent on the A-post slightly. Press the angled edge on the lower part of the ProClip into the gap and hook it around the A-post.