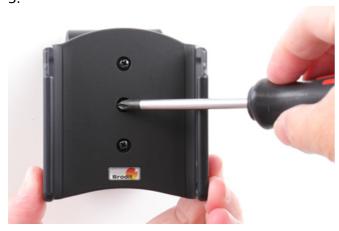

## **INSTALLATION INSTRUCTIONS**

1. 2.

3.

Please read all of the instructions and look at the pictures before attaching the holder.

- 1. Loosen the screw in the center of the holder so you can remove the tilt swivel attaching plate on the back.
- 2. Place the attaching plate onto the desired position. Screw the attaching plate into place with the enclosed screws.
- 3. Place the holder over the attaching plate so the screw fits in the hole in the tilt swivel and screw it into place. Tighten the screw firm at first, then loosen it a bit so the holder is firmly in place, but still can be adjusted.
- 4. The holder is in place.