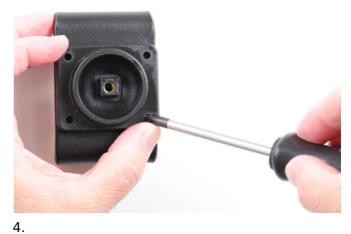

## **INSTALLATION INSTRUCTIONS**

1. 2.

3.

Please read all of the instructions and look at the pictures before attaching the holder.

- 1. Loosen the screw in the center of the holder so you can remove the tilt swivel attaching plate on the back.
- 2. Place the attaching plate onto the desired position. Screw the attaching plate into place with the enclosed screws.
- 3. Place the holder over the attaching plate so the screw fits in the hole in the tilt swivel and screw it into place. Tighten the screw firm at first, then loosen it a bit so the holder is firmly in place, but still can be adjusted.
- 4. The holder is in place.