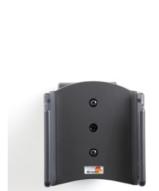

## 711141 Passive holder with tilt swivel

Keep your phone in a passive holder and you will always have it within easy sight and reach! Neat, discreet and convenient. Custom made with a perfect, firm fit. You have full access to the camera and all buttons and outlets when the device is in the holder. You can connect a charging cable or portable handsfree to the device when it is in the holder.

The holder is equipped with a tilt swivel so you can easily adjust the angle for better viewing, or switch between portrait and landscape mode. Tilts 17° and swivels 360°. Mounting plate 42x50 mm with AMPS-holes. Made of high grade black ABS/Acetal plastic. Made in Sweden. Attach onto a Pedestal Mount or an ProClip mounting platform.