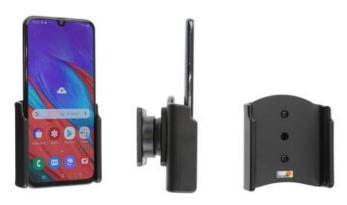

## 711141 Passive holder with tilt swivel

Keep your phone in a passive holder and you will always have it within easy sight and reach! Neat, discreet and convenient. Custom made with a perfect, firm fit. You have full access to the camera and all buttons and outlets when the device is in the holder. You can connect a charging cable or portable handsfree to the device when it is in the holder.

The holder is equipped with a tilt swivel so you can easily adjust the angle for better viewing, or switch between portrait and landscape mode. Tilts 17° and swivels 360°. Mounting plate 42x50 mm with AMPS-holes. Made of high grade black ABS/Acetal plastic. Made in Sweden. Attach onto a Pedestal Mount or an ProClip mounting platform.

## Item no 711141 fits:

Samsung Galaxy A40 (SM-A405) (For all countries)