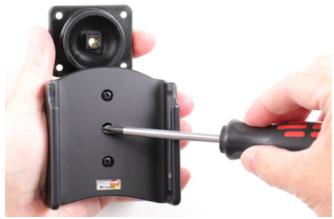

## **INSTALLATION INSTRUCTIONS**

1. 2.

3.

Please read all of the instructions and look at the pictures before attaching the holder.

- 1. Loosen the screw in the center of the holder so you can remove the tilt swivel attaching plate on the back.
- 2. Place the attaching plate onto the desired position. Screw the attaching plate into place with the enclosed screws.
- 3. Place the holder over the attaching plate so the screw fits in the hole in the tilt swivel and screw it into place. Tighten the screw firm at first, then loosen it a bit so the holder is firmly in place, but still can be adjusted.
- 4. The holder is in place.