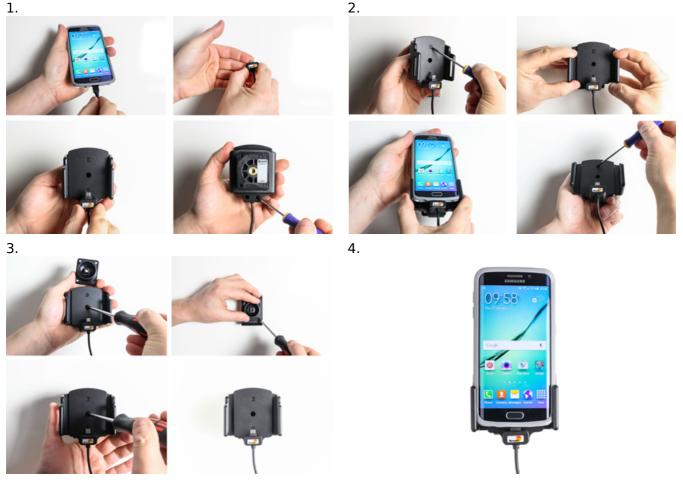

## INSTALLATION INSTRUCTIONS

1.

Please read all of the instructions and look at the pictures before attaching the holder.

1. Use your phone to determine in what direction the charging connector should be placed in the holder. Place the charging connector into the locking block. Place the locking block onto its position on the front of the holder. Turn the holder around and screw the locking block into place using the enclosed screws.

2. To adjust the holder for your device: Loosen the screws on the front side of the holder, so the sides of the holders can be adjusted. Place the device in the holder and press the sides together so the device is firmly in place. Remove the device carefully. Tighten the screws on the front side of the holder.

3. To install the holder: Loosen the screw in the center of the holder so you can remove the tilt swivel attaching plate on the back. Place the attaching plate onto the desired position. Screw the attaching plate into place with the enclosed screws. Place the holder over the attaching plate so the screw fits in the hole in the tilt swivel. Screw a few turns on the screw, just so the thread starts to pull. Pull the holder toward you and hold it slightly tensed, in the same time tighten the screw so the holder is pulled toward the tilt swivel. Tighten the screw firm at first, then loosen it a bit so the holder is firmly in place, but still can be adjusted.

4. The holder is in place.