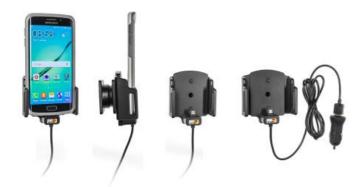

## **Product 521620**

**521620** Active holder with cig-plug Adjustable holder with Micro-USB connector. Fits for devices with and without skin with the following dimensions: Width: 62-77 mm, Thickness: 6-10 mm. 2,1A charger. 12/24V. With tilt swivel.

Keep your phone in a holder when on the road and you will always have it within easy sight and reach. Safe, comfortable and convenient! The active holder charges your phone when it is placed in the holder. If you have a car with USB interface, you can disconnect the cig-plug from the holder's cable in order to get a USB-cable to connect directly to the USB connector in your vehicle.

The adjustable holder fits for devices with and without skin with the following dimensions: Width: 62-77 mm, Thickness: 6-10 mm. Adjustable holders come in various sizes. Measure your device and compare with the holder specifications in order to make sure you have chosen the correct product (if you are using a skin: measure the device with the skin in place).

The holder is made of black ABS plastic. It is easy to put the device into the holder, and just as easy to take it with you when leaving the vehicle. The holder is equipped with a tilt swivel so you can adjust the angle of your device in order to avoid light reflection on the screen. You can tilt the holder 22° in each direction. Attach onto ProClip Mounting Platform.