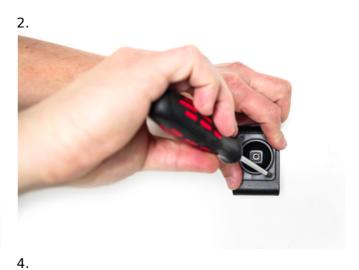

## **INSTALLATION INSTRUCTIONS**

Please read all of the instructions and look at the pictures before attaching the holder.

- 1. Loosen the screw in the center of the holder so you can remove the tilt swivel attaching plate on the back.
- 2. Place the attaching plate onto the desired position. Screw the attaching plate into place with the enclosed screws.
- 3. Place the holder over the attaching plate so the screw fits in the hole in the tilt swivel and screw it into place. Tighten the screw firm at first, then loosen it a bit so the holder is firmly in place, but still can be adjusted.
- 4. The holder is in place.