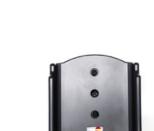

## 511992 Passive holder with tilt swivel

Keep your phone in a passive holder and you will always have it within easy sight and reach! Neat, discreet and convenient. Custom made with a perfect, firm fit. You have full access to the camera and all buttons and outlets when the device is in the holder. You can connect a charging cable or portable handsfree to the device when it is in the holder. Fits only devices without the included back cover on.

The holder is equipped with a tilt swivel so you can easily adjust the angle for better viewing, or switch between portrait and landscape mode. Tilts 20° and swivels 360°. Mounting plate 42x50 mm with predrilled AMPS-holes +2x3,5 mm centered holes. Made of high grade black ABS/Acetal plastic. Made in Sweden. Attach onto ProClip Mounting Platform.

Dimensions: 78 x 83 x 51 mm (W x H x D mm)

Weight: 65 g

EAN: 7320285119925

Item no 511992 fits:

BlackBerry KEYone (For all countries)