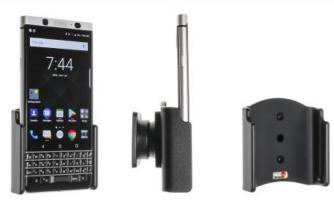

## **INSTALLATION INSTRUCTIONS**

Please read all of the instructions and look at the pictures before attaching the holder.

- 1. Loosen the screw in the center of the holder so you can remove the tilt swivel attaching plate on the back.
- 2. Place the attaching plate onto the desired position. Screw the attaching plate into place with the enclosed screws.
- 3. Place the holder over the attaching plate so the screw fits in the hole in the tilt swivel and screw it into place. Tighten the screw firm at first, then loosen it a bit so the holder is firmly in place, but still can be adjusted.
- 4. The holder is in place.