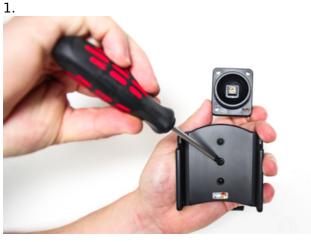

## **INSTALLATION INSTRUCTIONS**

Please read all of the instructions and look at the pictures before attaching the holder.

- 1. Loosen the screw in the center of the holder so you can remove the tilt swivel attaching plate on the back.
- 2. Place the attaching plate onto the desired position. Screw the attaching plate into place with the enclosed screws.
- 3. Place the holder over the attaching plate so the screw fits in the hole in the tilt swivel and screw it into place. Tighten the screw firm at first, then loosen it a bit so the holder is firmly in place, but still can be adjusted.
- 4. The holder is in place.