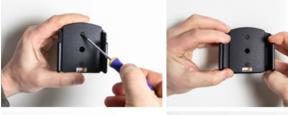

## INSTALLATION INSTRUCTIONS

1.

4.

Please read all of the instructions and look at the pictures before attaching the holder.

- 1. To adjust the holder for your device: Loosen the screws on the front side of the holder, so the sides of the holders can be adjusted. Place the device in the holder and press the sides together so the device is firmly in place. Tighten the screws on the front side of the holder.
- 2.To install the holder: Loosen the screw in the center of the holder so you can remove the tilt swivel attaching plate on the back.
- 3. Place the attaching plate onto the desired position. Screw the attaching plate into place with the enclosed screws. Place the holder over the attaching plate so the screw fits in the hole in the tilt swivel. Screw a few turns on the screw, just so the thread starts to pull. Pull the holder toward you and hold it slightly tensed, in the same time tighten the screw so the holder is pulled toward the tilt swivel. Tighten the screw firm at first, then loosen it a bit so the holder is firmly in place, but still can be adjusted.
- 4. The holder is in place.