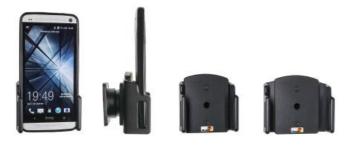

**Product 511308** 

**511308 Passive holder with tilt swivel** Adjustable holder. Fits for devices with and without skin with the following dimensions: Width: 62-77 mm, Thickness: 9-13 mm.

Keep your phone in a passive holder on the road and you will always have it within easy sight and reach. Safe, comfortable and convenient!

The adjustable holder fits for devices with and without skin with the following dimensions: Width: 62-77 mm, Thickness: 9-13 mm. Adjustable holders come in various sizes. Measure your device and compare with the holder specifications in order to make sure you have chosen the correct product (if you are using a skin: measure the device with the skin in place).

Before using the holder you set the holder's width so it suits your device, then your phone is held firmly in place in an upright position for maximum cellular reception. The holder has a neat and discreet design which blends well with the vehicle's interior. You can connect e.g. a portable handsfree or a charging cable to the device when it is in place in the holder.

The holder is made of black ABS plastic. It is easy to put the device into the holder, and just as easy to take it with you when leaving the vehicle. The holder is equipped with a tilt swivel so you can adjust the angle of your device in order to avoid light reflection on the screen. You can tilt the holder 22° in each direction. Attach onto ProClip Mounting Platform.