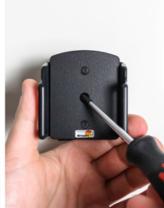

## INSTALLATION INSTRUCTIONS

1.

4.

Please read all of the instructions and look at the pictures before attaching the holder.

- 1. To adjust the holder for your device: Loosen the screws on the front side of the holder, so the sides of the holders can be adjusted. Place the device in the holder and press the sides together so the device is firmly in place. Tighten the screws on the front side of the holder.
- 2.To install the holder: Loosen the screw in the center of the holder so you can remove the tilt swivel attaching plate on the back.
- 3. Place the attaching plate onto the desired position. Screw the attaching plate into place with the enclosed screws. Place the holder over the attaching plate so the screw fits in the hole in the tilt swivel. Screw a few turns on the screw, just so the thread starts to pull. Pull the holder toward you and hold it slightly tensed, in the same time tighten the screw so the holder is pulled toward the tilt swivel. Tighten the screw firm at first, then loosen it a bit so the holder is firmly in place, but still can be adjusted.
- 4. The holder is in place.