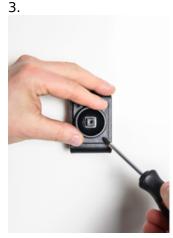

## INSTALLATION INSTRUCTIONS

1.

4.

Please read all of the instructions and look at the pictures before attaching the holder.

- 1. To adjust the holder for your device: Loosen the screws on the front side of the holder, so the sides of the holders can be adjusted. Place the device in the holder and press the sides together so the device is firmly in place. Tighten the screws on the front side of the holder.
- 2.To install the holder: Loosen the screw in the center of the holder so you can remove the tilt swivel attaching plate on the back.
- 3. Place the attaching plate onto the desired position. Screw the attaching plate into place with the enclosed screws. Place the holder over the attaching plate so the screw fits in the hole in the tilt swivel. Screw a few turns on the screw, just so the thread starts to pull. Pull the holder toward you and hold it slightly tensed, in the same time tighten the screw so the holder is pulled toward the tilt swivel. Tighten the screw firm at first, then loosen it a bit so the holder is firmly in place, but still can be adjusted.
- 4. The holder is in place.