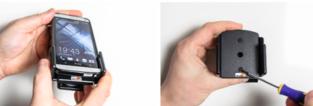

## INSTALLATION INSTRUCTIONS

1.

4.

Please read all of the instructions and look at the pictures before attaching the holder.

- 1. To adjust the holder for your device: Loosen the screws on the front side of the holder, so the sides of the holders can be adjusted. Place the device in the holder and press the sides together so the device is firmly in place. Tighten the screws on the front side of the holder.
- 2.To install the holder: Loosen the screw in the center of the holder so you can remove the tilt swivel attaching plate on the back.
- 3. Place the attaching plate onto the desired position. Screw the attaching plate into place with the enclosed screws. Place the holder over the attaching plate so the screw fits in the hole in the tilt swivel. Screw a few turns on the screw, just so the thread starts to pull. Pull the holder toward you and hold it slightly tensed, in the same time tighten the screw so the holder is pulled toward the tilt swivel. Tighten the screw firm at first, then loosen it a bit so the holder is firmly in place, but still can be adjusted.
- 4. The holder is in place.