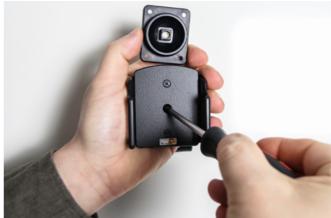

## INSTALLATION INSTRUCTIONS

1.

4.

Please read all of the instructions and look at the pictures before attaching the holder.

- 1. To adjust the holder for your device: Loosen the screws on the front side of the holder, so the sides of the holders can be adjusted. Place the device in the holder and press the sides together so the device is firmly in place. Tighten the screws on the front side of the holder.
- 2.To install the holder: Loosen the screw in the center of the holder so you can remove the tilt swivel attaching plate on the back.
- 3. Place the attaching plate onto the desired position. Screw the attaching plate into place with the enclosed screws. Place the holder over the attaching plate so the screw fits in the hole in the tilt swivel. Screw a few turns on the screw, just so the thread starts to pull. Pull the holder toward you and hold it slightly tensed, in the same time tighten the screw so the holder is pulled toward the tilt swivel. Tighten the screw firm at first, then loosen it a bit so the holder is firmly in place, but still can be adjusted.
- 4. The holder is in place.