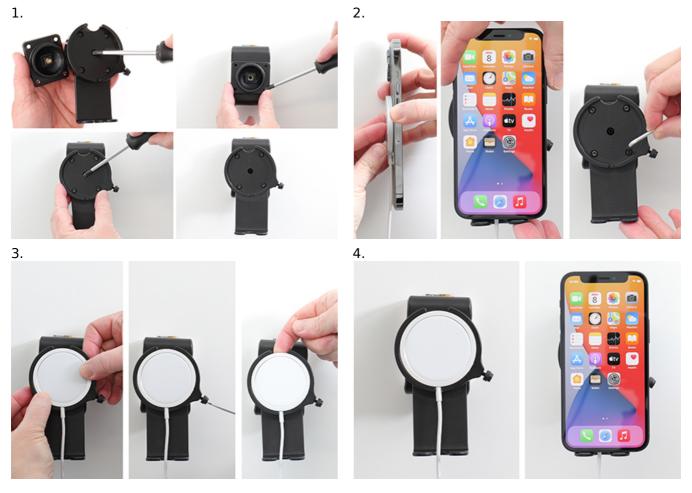

Please read all of the instructions and look at the pictures before attaching the holder.

1. Loosen the screw in the center of the mount so you can remove the tilt swivel attaching plate on the back. Place the attaching plate onto the desired position. Screw the attaching plate into place with the enclosed screws. Place the mount over the attaching plate so the screw fits in the hole in the tilt swivel and screw it into place. Tighten the screw so the mount is firmly in place, but still can be adjusted.

2. To adjust the mount for your device: Place the MagSafe charger on your device. Place the device above the mount and adjust the support. Tighten the screws on the front side of the mount.

3. Carefully press the MagSafe Charger downward and forward so it goes into the mount, tighten the fixing screw. Remove the MagSafe charger from the mount: First loosen the fixing screw then push the MagSafe charger out of the mount.

4. The mount is in place.

The mount to hold an Apple MagSafe Charger is designed for use in ordinary driving conditions. Please be aware that in certain situations, such as driving on bumpy roads or a sudden braking/maneuvering of a vehicle, it is possible that the Apple MagSafe Charger device may be dislodged from the mount holding it. Use of the mount holding an Apple MagSafe Charger is at the user's sole discretion and risk. Brodit AB is not responsible for any damage caused by a device being dislodged from the mount holding a MagSafe Charger.