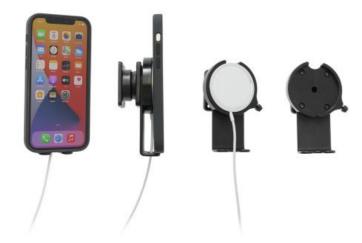

## **Product 216176**

**216176 Mount with tilt swivel** For use with Apple MagSafe Charger (Apple article no. MHXH3ZM/A) (Not included). ONLY compatible with Apple MagSafe devices or Apple MagSafe accessories. With support under the device.

Keep your iPhone battery fully charged in a mount for MagSafe Charger, always within easy sight and reach! Neat, discreet and convenient. Custom made with a perfect, firm fit. The iPhone is held securely in place in an upright position for maximum cellular reception. The Mount is equipped with an support under the device.

The mount is equipped with a tilt swivel so you can easily adjust the angle for better viewing. Tilts 17° and swivels 360°. Mounting plate 42x50 mm with 4 mm AMPS-holes. Made of high grade black ABS/Acetal plastic. Made in Sweden. Attach onto a ProClip mounting platform.

This mount is to be used with Apple MagSafe Charger. Note! MagSafe Charger not included, (Apple article. no. MHXH3ZM/A).

EAN: 7320282161767