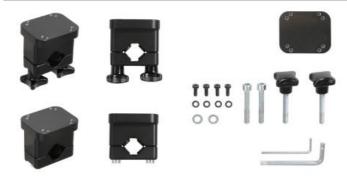

216107 Pipe Mount with mounting plate Heavy duty pipe mount, fits diameter 19-30 mm. Dual AMPS holes.

For installation of devices on pipes and rods/bars, for example most types of vehicles; motorcycles, boats, carts, stands, wheelchairs, airplanes etc. The mount has a mounting plate sized 55x45 mm with dual AMPS-holes. The mount fits pipes with diameter 19-30 mm. Made in black coated aluminum. Made in Sweden.