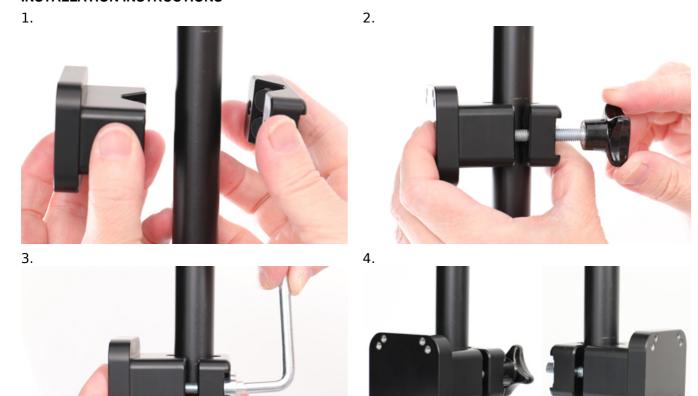

## **INSTALLATION INSTRUCTIONS**

Please read all of the instructions and look at the pictures before attaching the product.

- 1. Place the pipe mount in the desired position.
- 2. If you choose to use the wingnut-screws, it is easier to install and to move the pipe mount. Attach the pipe mount with the enclosed wingnut-screws.
- 3. If you choose to use the insex screws, you can tighten them firmer and the mount is extra securely in place. Attach the pipe mount with the enclosed insex screws.
- 4. The pipe mount is in place.