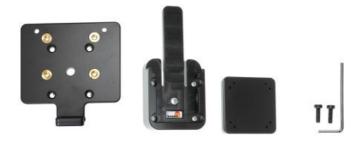

## 216008 Mount With MultiMoveClip.

This mount offers an easy and secure way to mount your printer. With quick release MultiMoveClip, it makes it easy to move your printer between locations. Combining functionality and convenience, Brodit products contribute to an improved working environment. Custom made mount with a perfect, firm fit. Attach onto a Pedestal Mount or a high strength ProClip mounting platform.

With AMPS-holes. Made of high grade ABS/Acetal plastic. Color: black. Made in Sweden.

EAN: 7320282160081

Item no 216008 fits:

Zebra ZQ520 (For all countries)