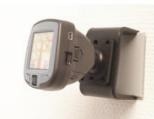

With this tilt swivel mount you can have your PNA installed on the dashboard. You use the original mount that comes with the PNA and press it onto the tilt swivel mount, which you can attach onto the ProClip Mounting Platform. This will give you a firm, neat installation.

## **INSTALLATION INSTRUCTIONS**

1. 2.

3.

4.

Please read all of the instructions and look at the pictures before attaching the mount.

- 1. Place the tilt swivel mount in the desired position. Screw the mount into place with the enclosed screws.
- 2. The tilt swivel mount is in place. This mount fits a number a devices, the installation procedure may vary but the principal is similar for all devices.
- 3. Installation of Nüvi etc: For the installation, you will use the original mount that comes with the PNA and press it onto the tilt swivel mount. Place the original mount by the tilt swivel mount so the tilt swivel fits. Press the original mount onto the tilt swivel mount, press until you feel it is properly in place.
- 4. Installation of Street Pilot etc: Place the device by the tilt swivel mount so the tilt swivel fits. Press the device onto the tilt swivel mount, press until you feel it is properly in place.