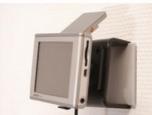

## 215547 Mount Tilt swivel mount.

Keep your PNA GPS device in a holder attached to the dashboard, and you will always have it within easy reach! You can easily take the device with you when leaving the vehicle. The holder can be adjusted in order to avoid light reflection on the screen.

With this tilt swivel mount you can have your PNA installed on the dashboard. You use the original mount that comes with the PNA and press it onto the tilt swivel mount, which you can attach onto the ProClip Mounting Platform. This will give you a firm, neat installation.