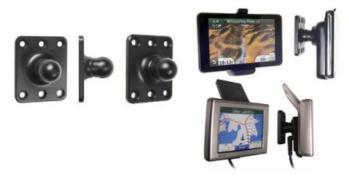

## 215547 Mount Tilt swivel mount.

Keep your PNA GPS device in a holder attached to the dashboard, and you will always have it within easy reach! You can easily take the device with you when leaving the vehicle. The holder can be adjusted in order to avoid light reflection on the screen.

With this tilt swivel mount you can have your PNA installed on the dashboard. You use the original mount that comes with the PNA and press it onto the tilt swivel mount, which you can attach onto the ProClip Mounting Platform. This will give you a firm, neat installation.