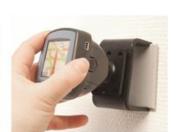

## **INSTALLATION INSTRUCTIONS**

1. 2.

3.

4.

Please read all of the instructions and look at the pictures before attaching the mount.

- 1. Place the tilt swivel mount in the desired position. Screw the mount into place with the enclosed screws.
- 2. The tilt swivel mount is in place. This mount fits a number a devices, the installation procedure may vary but the principal is similar for all devices.
- 3. Installation of Nüvi etc: For the installation, you will use the original mount that comes with the PNA and press it onto the tilt swivel mount. Place the original mount by the tilt swivel mount so the tilt swivel fits. Press the original mount onto the tilt swivel mount, press until you feel it is properly in place.
- 4. Installation of Street Pilot etc: Place the device by the tilt swivel mount so the tilt swivel fits. Press the device onto the tilt swivel mount, press until you feel it is properly in place.