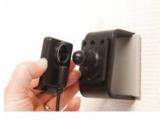

## **INSTALLATION INSTRUCTIONS**

1. 2.

3.

4.

Please read all of the instructions and look at the pictures before attaching the mount.

- 1. Place the tilt swivel mount in the desired position. Screw the mount into place with the enclosed screws.
- 2. The tilt swivel mount is in place. This mount fits a number a devices, the installation procedure may vary but the principal is similar for all devices.
- 3. Installation of Nüvi etc: For the installation, you will use the original mount that comes with the PNA and press it onto the tilt swivel mount. Place the original mount by the tilt swivel mount so the tilt swivel fits. Press the original mount onto the tilt swivel mount, press until you feel it is properly in place.
- 4. Installation of Street Pilot etc: Place the device by the tilt swivel mount so the tilt swivel fits. Press the device onto the tilt swivel mount, press until you feel it is properly in place.