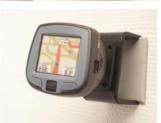

With this tilt swivel mount you can have your PNA installed on the dashboard. You use the original mount that comes with the PNA and press it onto the tilt swivel mount, which you can attach onto the ProClip Mounting Platform. This will give you a firm, neat installation.

## **INSTALLATION INSTRUCTIONS**

1. 2.

3.

4.

Please read all of the instructions and look at the pictures before attaching the mount.

- 1. Place the tilt swivel mount in the desired position. Screw the mount into place with the enclosed screws.
- 2. The tilt swivel mount is in place. This mount fits a number a devices, the installation procedure may vary but the principal is similar for all devices.
- 3. Installation of Nüvi etc: For the installation, you will use the original mount that comes with the PNA and press it onto the tilt swivel mount. Place the original mount by the tilt swivel mount so the tilt swivel fits. Press the original mount onto the tilt swivel mount, press until you feel it is properly in place.
- 4. Installation of Street Pilot etc: Place the device by the tilt swivel mount so the tilt swivel fits. Press the device onto the tilt swivel mount, press until you feel it is properly in place.