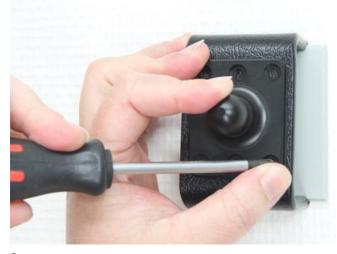

## **INSTALLATION INSTRUCTIONS**

1. 2.

3.

4.

Please read all of the instructions and look at the pictures before attaching the mount.

- 1. Place the tilt swivel mount in the desired position. Screw the mount into place with the enclosed screws.
- 2. The tilt swivel mount is in place. This mount fits a number a devices, the installation procedure may vary but the principal is similar for all devices.
- 3. Installation of Nüvi etc: For the installation, you will use the original mount that comes with the PNA and press it onto the tilt swivel mount. Place the original mount by the tilt swivel mount so the tilt swivel fits. Press the original mount onto the tilt swivel mount, press until you feel it is properly in place.
- 4. Installation of Street Pilot etc: Place the device by the tilt swivel mount so the tilt swivel fits. Press the device onto the tilt swivel mount, press until you feel it is properly in place.