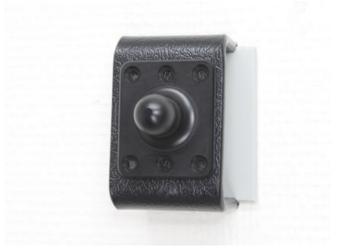

## **INSTALLATION INSTRUCTIONS**

1. 2.

3.

4.

Please read all of the instructions and look at the pictures before attaching the mount.

- 1. Place the tilt swivel mount in the desired position. Screw the mount into place with the enclosed screws.
- 2. The tilt swivel mount is in place. This mount fits a number a devices, the installation procedure may vary but the principal is similar for all devices.
- 3. Installation of Nüvi etc: For the installation, you will use the original mount that comes with the PNA and press it onto the tilt swivel mount. Place the original mount by the tilt swivel mount so the tilt swivel fits. Press the original mount onto the tilt swivel mount, press until you feel it is properly in place.
- 4. Installation of Street Pilot etc: Place the device by the tilt swivel mount so the tilt swivel fits. Press the device onto the tilt swivel mount, press until you feel it is properly in place.