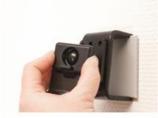

## **INSTALLATION INSTRUCTIONS**

1. 2.

3.

4.

Please read all of the instructions and look at the pictures before attaching the mount.

- 1. Place the tilt swivel mount in the desired position. Screw the mount into place with the enclosed screws.
- 2. The tilt swivel mount is in place. This mount fits a number a devices, the installation procedure may vary but the principal is similar for all devices.
- 3. Installation of Nüvi etc: For the installation, you will use the original mount that comes with the PNA and press it onto the tilt swivel mount. Place the original mount by the tilt swivel mount so the tilt swivel fits. Press the original mount onto the tilt swivel mount, press until you feel it is properly in place.
- 4. Installation of Street Pilot etc: Place the device by the tilt swivel mount so the tilt swivel fits. Press the device onto the tilt swivel mount, press until you feel it is properly in place.