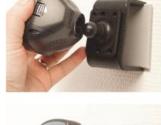

## **INSTALLATION INSTRUCTIONS**

1. 2.

3.

4.

Please read all of the instructions and look at the pictures before attaching the mount.

- 1. Place the tilt swivel mount in the desired position. Screw the mount into place with the enclosed screws.
- 2. The tilt swivel mount is in place. This mount fits a number a devices, the installation procedure may vary but the principal is similar for all devices.
- 3. Installation of Nüvi etc: For the installation, you will use the original mount that comes with the PNA and press it onto the tilt swivel mount. Place the original mount by the tilt swivel mount so the tilt swivel fits. Press the original mount onto the tilt swivel mount, press until you feel it is properly in place.
- 4. Installation of Street Pilot etc: Place the device by the tilt swivel mount so the tilt swivel fits. Press the device onto the tilt swivel mount, press until you feel it is properly in place.