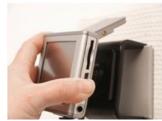

## **INSTALLATION INSTRUCTIONS**

1. 2.

3.

4.

Please read all of the instructions and look at the pictures before attaching the mount.

- 1. Place the tilt swivel mount in the desired position. Screw the mount into place with the enclosed screws.
- 2. The tilt swivel mount is in place. This mount fits a number a devices, the installation procedure may vary but the principal is similar for all devices.
- 3. Installation of Nüvi etc: For the installation, you will use the original mount that comes with the PNA and press it onto the tilt swivel mount. Place the original mount by the tilt swivel mount so the tilt swivel fits. Press the original mount onto the tilt swivel mount, press until you feel it is properly in place.
- 4. Installation of Street Pilot etc: Place the device by the tilt swivel mount so the tilt swivel fits. Press the device onto the tilt swivel mount, press until you feel it is properly in place.