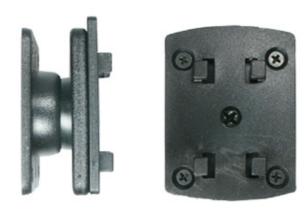

**Product 215058** 

215058 Device Mounting Adapter Mounting plate with Richter adapter, with tilt swivel.

Base plate: 42x50 mm.

EAN: 7320282150587