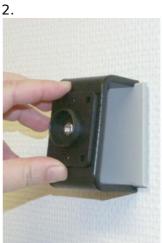

## **INSTALLATION INSTRUCTIONS**

3.

Please read all of the instructions and look at the pictures before attaching the mount.

- 1. Loosen the screw in the center of the mount so you can remove the tilt swivel attaching plate on the back.
- 2. Place the attaching plate on desired position. Screw the attaching plate into place with the enclosed screws.
- 3. Place the mount over the attaching plate wo the tilt swivel fits. Screw the mount onto the attaching plate.
- 4. The mount is in place.