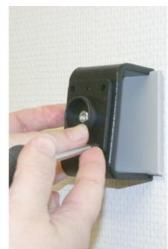

## **INSTALLATION INSTRUCTIONS**

3.

Please read all of the instructions and look at the pictures before attaching the mount.

- 1. Loosen the screw in the center of the mount so you can remove the tilt swivel attaching plate on the back.
- 2. Place the attaching plate on desired position. Screw the attaching plate into place with the enclosed screws.
- 3. Place the mount over the attaching plate wo the tilt swivel fits. Screw the mount onto the attaching plate.
- 4. The mount is in place.