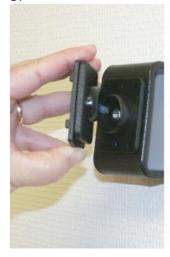

## **INSTALLATION INSTRUCTIONS**

3.

Please read all of the instructions and look at the pictures before attaching the mount.

- 1. Loosen the screw in the center of the mount so you can remove the tilt swivel attaching plate on the back.
- 2. Place the attaching plate on desired position. Screw the attaching plate into place with the enclosed screws.
- 3. Place the mount over the attaching plate wo the tilt swivel fits. Screw the mount onto the attaching plate.
- 4. The mount is in place.