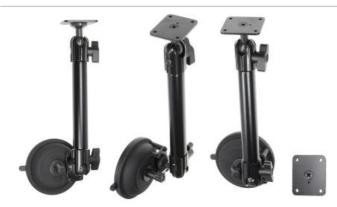

## **Product 202012**

**202012 Standard Duty Pedestal Mount** Pedestal Mount 11" with suction cup. Total length: 280 mm. With ball head and wingnut. AMPS-holes.

A Standard Duty Pedestal Mount with Suction Cup for a stable installation of your device in any vehicle and on any smooth, flat surface. Easy to set in any angle and position thanks to ball heads which tilt 210° and swivel 360°. AMPS holes, compatible with all Brodit holders with tilt swivel. Color: Black. Rod made of aluminum, wingnuts made of plastic.

Mounting plate: 50x42 mm Total length: 280 mm Rod diameter: 23 mm Ball head: 20 mm

Diameter suction cup: 90 mm

Weight: 332 g

Loading weight: 1 kg

EAN: 7320282020125